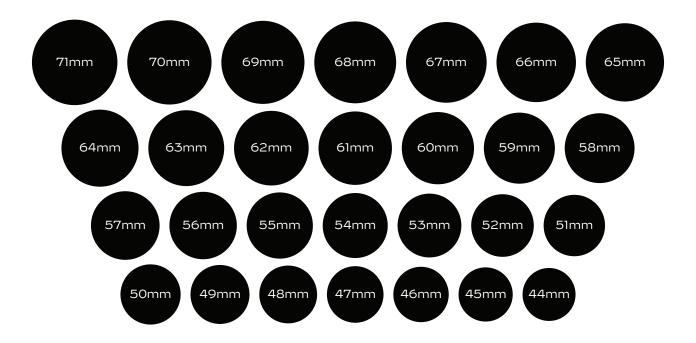

## Measure with a ring

- 1. Take the ring you would like to measure.
- 2. Place it flat on the top of the black circles.
- 3. Go from the smallest circle until the black area fills up the **inside of the ring** entirely.

Tip: If you are hesitating between two sizes, choose the larger one.